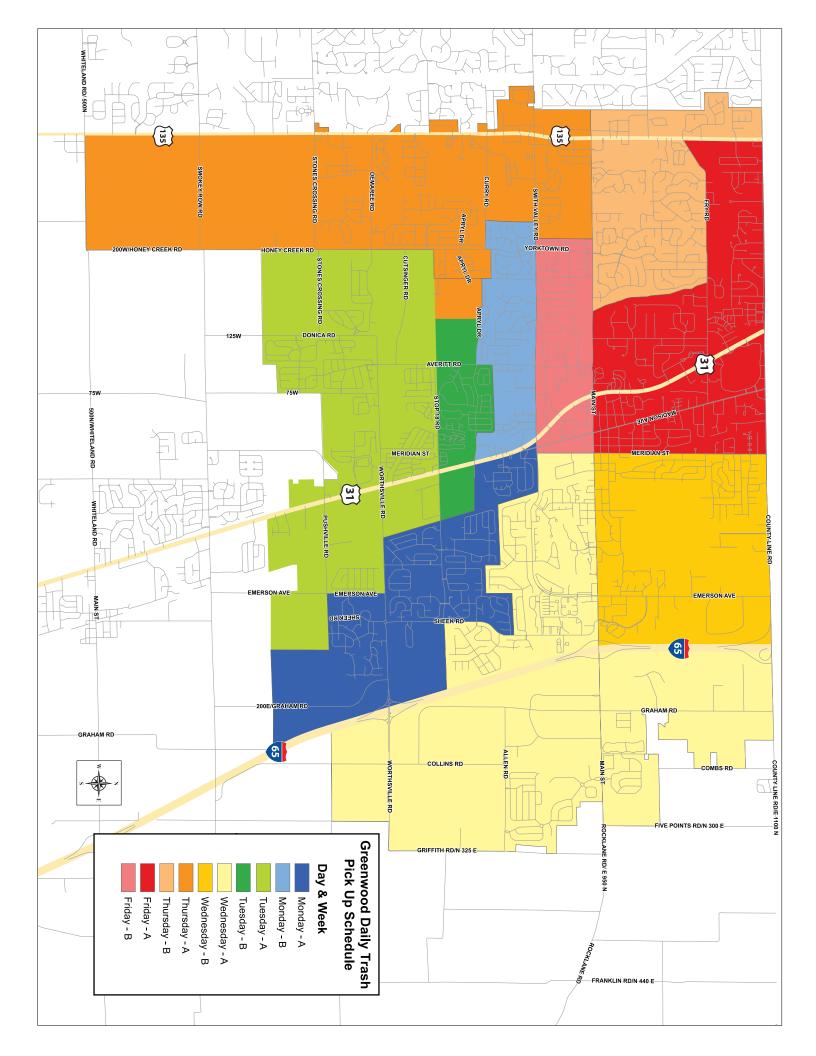

# **FREQUENCY**

Recyclables will be picked up every other week on your day of trash pickup. If you desire a recycling cart and don't already have one, you can contact Best Way Disposal at 317-484-3365 or request a cart online via the City of Greenwood's website: www.greenwood.in.gov, (click the "Live" tab, then "City Services," for "Waste Management.") See included location map for the pickup schedule in your area.

DRIVEN TO MAKE A DIFFERENCE www.BestWay-Disposal.com

**SEE MAP ON REVERSE SIDE** 

- MON. A-WEEK: Any home east of US 31
- MON. B-WEEK: Any home west of US 31
- TUES. A-WEEK: Entire route A-Week
- **TUES. B-WEEK:** Entire route B-Week
- WED. A-WEEK: South of Main St. (includes southside of Main St.)
- WED. B-WEEK: North of Main St. (includes northside of Main St.)

- THURS. A-WEEK: South of Main St. (includes southside of Main St.)
- THURS. B-WEEK: North of Main St. (includes northside of Main St.)
- FRI. A-WEEK: North of Main St. (includes northside of Main St.)
- FRI. B-WEEK: South of Main St. (includes southside of Main St.)
- OBSERVED HOLIDAY