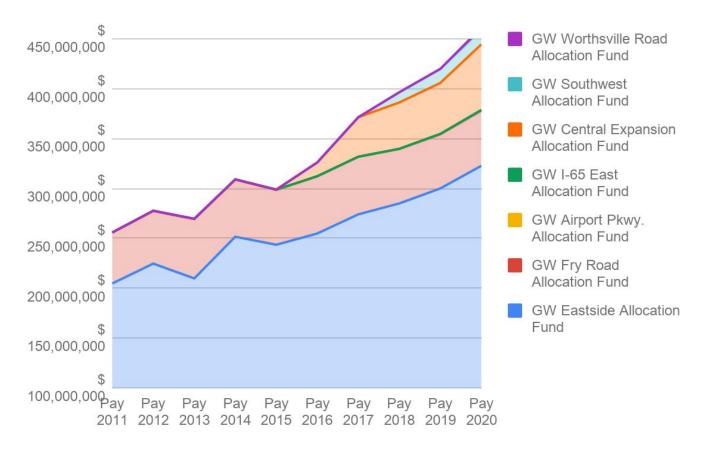

| \$2,394,795.25  |
| 279000 ~ 335 I-65 East Surplus                              | \$0.00          |
| 480000 ~ 480 2019 RDC Eastside Bond Proceeds A              | \$11,834,524.29 |
| 418000 ~ 337 Worthsville Road Bond Proceeds                 | \$1,095,541.40  |
| 477000 ~ 339 Eastside TIF 2018 Infrastructure Bond Proceeds | \$2,177,551.07  |
| 321000 ~ 332 Eastside Debt Service Reserve                  | \$3,604,233.46  |
| 323000 ~ 342 Eastside Debt Service Reserve                  | \$566,362.79    |
| 324000 ~ 342 Eastside Debt Service Reserve A                | \$84,373.29     |
| 325000 ~ 342 Eastside Debt Service Reserve B                | \$21,587.86     |
| 322000 ~ 352 Fry Road Debt Service Reserve                  | \$419,341.90    |



## **Captured Assessed Value Trends**





# GREENWOOD

EST 1864