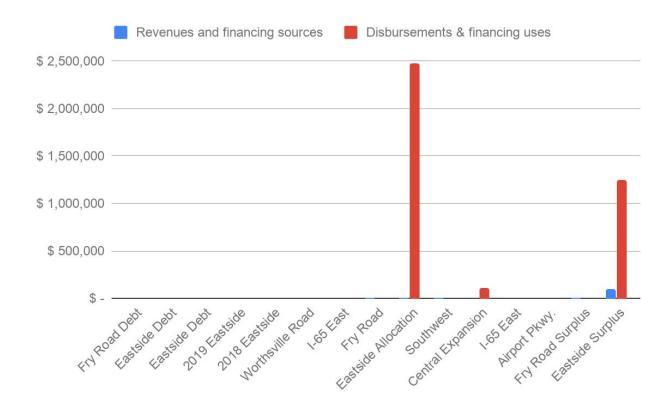

EST 1864

# **Redevelopment Commission**

Monthly Financial Summary

2/28/2020

### **Report Outline**

- 1. Year to date Review
- 2. Year to date revenues and expenses by TIF
- 3. General Fund Expenditures to Budget
- 4. Current Fund Balance
- 5. Captured Assessed Value Trends



### **Year to Date Review**

- 1. Tax Increment Finance Collected \$0 / \$12,046,348 Est.
- 2. Bank & Investment Interest \$23,915
- 3. Misc. & Reimbursement Revenue \$0
- 4. Debt Service Paid \$2,392,058
- 5. Intrafund Transfer to Surplus \$100,510
- 6. Project Expenditures YTD \$1,360,347



## Year to date revenues and expenses by TIF





## **General Fund Expenditures to Budget**





## **Current Fund Balance**

|                                                             | 2/28/2020       |
|-------------------------------------------------------------|-----------------|
| 278000 ~ 333 Airport Parkway                                | \$16,417.71     |
| 270000 ~ 334 Eastside                                       | -\$205,826.59   |
| 274000 ~ 344 Central Expansion TIF                          | \$547,724.88    |
| 276000 ~ 351 Southwest TIF                                  | \$403,988.12    |
| 272000 ~ 354 Fry Road                                       | \$217,856.21    |
| 279000 ~ 364 GW I-65 East                                   | \$47,773.72     |
| 271000 ~ 330 Eastside Surplus                               |