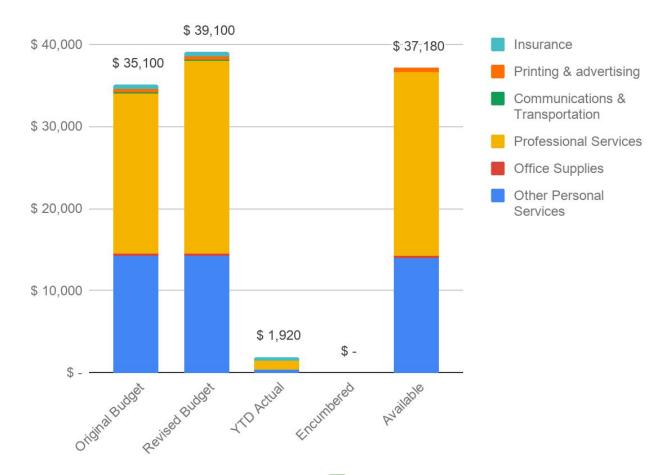

EST 1864

# **Redevelopment Commission**

Monthly Financial Summary

2/28/2020

### **Report Outline**

- 1. Year to date Review
- 2. Year to date revenues and expenses by TIF
- 3. General Fund Expenditures to Budget
- 4. Current Fund Balance
- 5. Captured Assessed Value Trends



### **Year to Date Review**

- 1. Tax Increment Finance Collected \$0 / \$12,046,348 Est.
- 2. Bank & Investment Interest \$23,915
- 3. Misc. & Reimbursement Revenue \$0
- 4. Debt Service Paid \$2,392,058
- 5. Intrafund Transfer to Surplus \$100,510
- 6. Project Expenditures YTD \$1,360,347



## Year to date revenues and expenses by TIF





## **General Fund Expenditures to Budget**





## **Current Fund Balance**

|                                                             | 2/28/2020       |
|-------------------------------------------------------------|-----------------|
| 278000 ~ 333 Airport Parkway                                | \$16,417.71     |
| 270000 ~ 334 Eastside                                       | -\$205,826.59   |
| 274000 ~ 344 Central Expansion TIF                          | \$547,724.88    |
| 276000 ~ 351 Southwest TIF                                  | \$403,988.12    |
| 272000 ~ 354 Fry Road                                       | \$217,856.21    |
| 279000 ~ 364 GW I-65 East                                   | \$47,773.72     |
| 271000 ~ 330 Eastside Surplus                               | \$1,345,541.32  |
| 273000 ~ 331 Fry Road Surpl